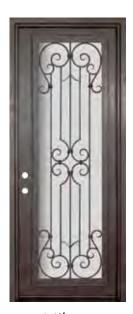

## 3'-0" Square Top Single Doors

## 3'-6" Square Top Single Doors

Orvieto\*

4-5/8" Jamb / Right Hand Door 4-5/8" Jamb / Left Hand Door

6-5/8" Jamb / Right Hand Door 6-5/8" Jamb / Left Hand Door

PHBFOSR4-42 PHBFOSL4-42

PHBFOSR6-42 PHREOSI 6-42