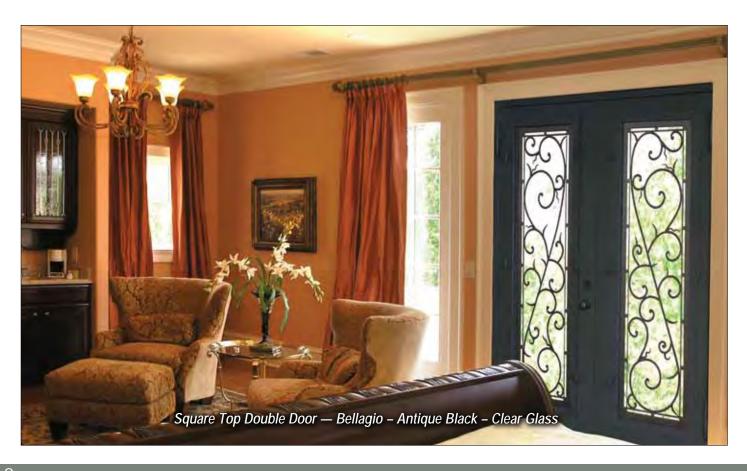

Cover: Square Top Double Door with Transom — Milano Antique Bronze – Clear Glass