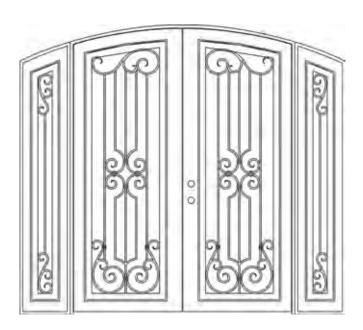

## **Arch Top Double Doors**

## Barcelona

4-5/8" Jamb / Right Hand Active Door 4-5/8" Jamb / Left Hand Active Door

6-5/8" Jamb / Right Hand Active Door 6-5/8" Jamb / Left Hand Active Door PHBFBATDR4 PHBFBATDL4

PHBFBATDR6 PHBFBATDL6