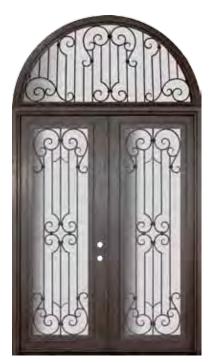

Cover: Square Top Double Door with Transom — Milano Antique Bronze – Clear Glass

## Round Top Double Doors

Orvieto

4-5/8" Jamb / Right Hand Active Door 4-5/8" Jamb / Left Hand Active Door

6-5/8" Jamb / Right Hand Active Door 6-5/8" Jamb / Left Hand Active Door PHBFORTDR4 PHBFORTDL4

PHBFORTDR6 PHBFORTDL6

## **Arch Top Double Doors**