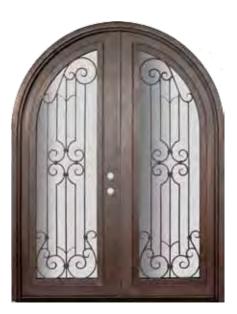

## Round Top Double Doors

Orvieto

4-5/8" Jamb / Right Hand Active Door 4-5/8" Jamb / Left Hand Active Door

6-5/8" Jamb / Right Hand Active Door 6-5/8" Jamb / Left Hand Active Door PHBFORTDR4 PHBFORTDL4

PHBFORTDR6 PHBFORTDL6

## **Arch Top Double Doors**