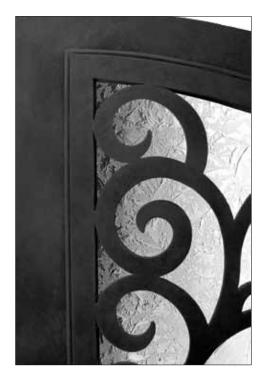

Cover: Square Top Double Door with Transom — Milano Antique Bronze – Clear Glass

## **Glass Textures**

Glue Chip Texture

Rain Texture

Choose from three different glass texture options to complement and highlight your decorative wrought iron entry door. Each of the three glass options allows for you to find the perfect balance between natural light, obscurity levels, and pattern texture. Glass panels feature tempered, insulated safety glass which provide a complete energy efficient choice.