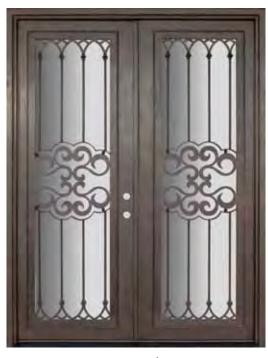

## Barcelona

4-5/8" Jamb / Right Hand Active Door 4-5/8" Jamb / Left Hand Active Door

6-5/8" Jamb / Right Hand Active Door 6-5/8" Jamb / Left Hand Active Door

PHBFBDR4 PHBFBDL4

PHBFBDR6 PHBFBDL6