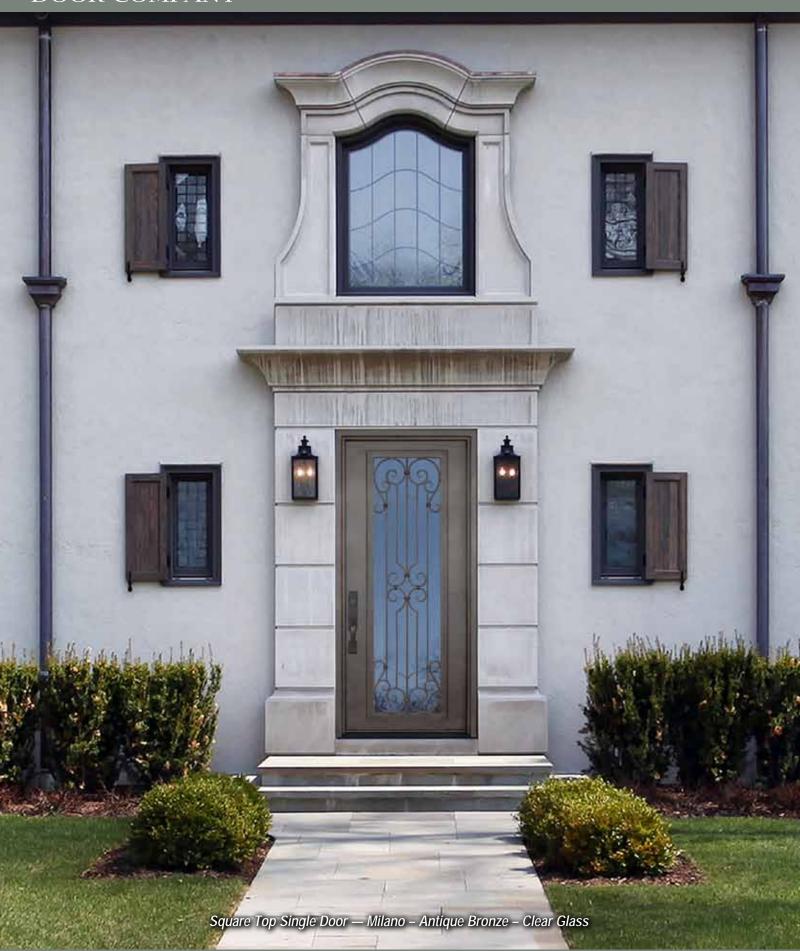

Cover: Square Top Double Door with Transom — Milano Antique Bronze – Clear Glass