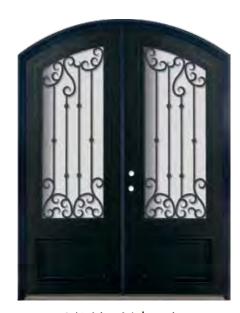

## Bellagio

4-5/8" Jamb / Right Hand Active Door 4-5/8" Jamb / Left Hand Active Door

PHBFLDR4 PHBFLDL4

6-5/8" Jamb / Right Hand Active Door 6-5/8" Jamb / Left Hand Active Door

PHBFLDR6 PHBFLDL6