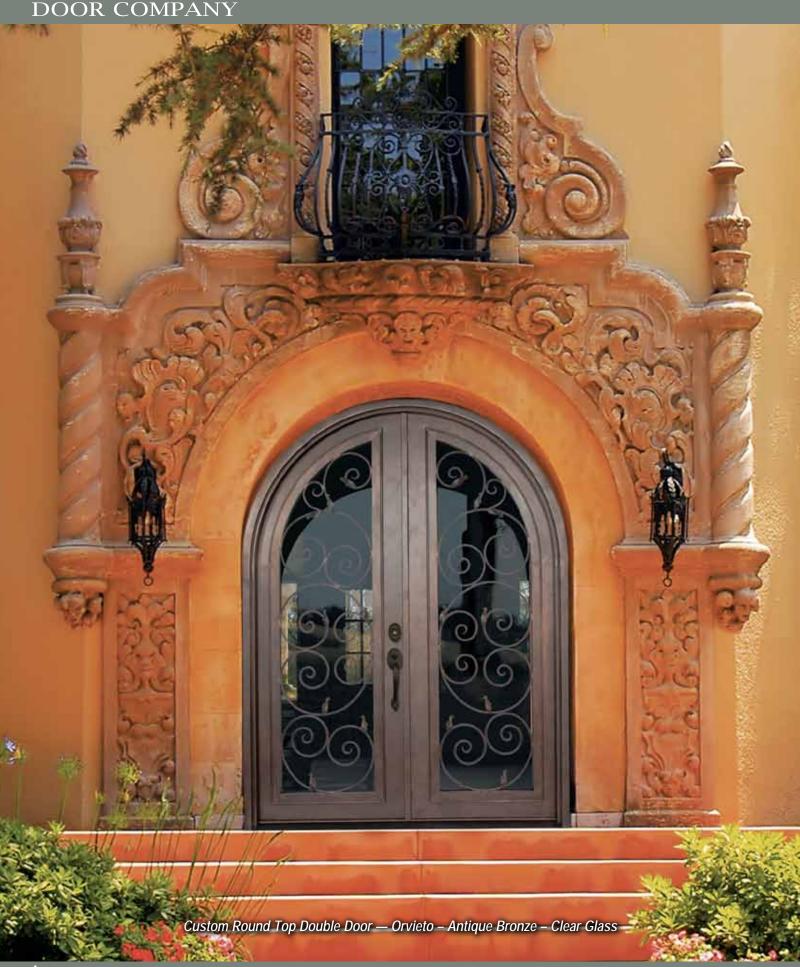

## Round Top Double Doors

Orvieto

4-5/8" Jamb / Right Hand Active Door 4-5/8" Jamb / Left Hand Active Door

6-5/8" Jamb / Right Hand Active Door 6-5/8" Jamb / Left Hand Active Door PHBFORTDR4 PHBFORTDL4

PHBFORTDR6 PHBFORTDL6