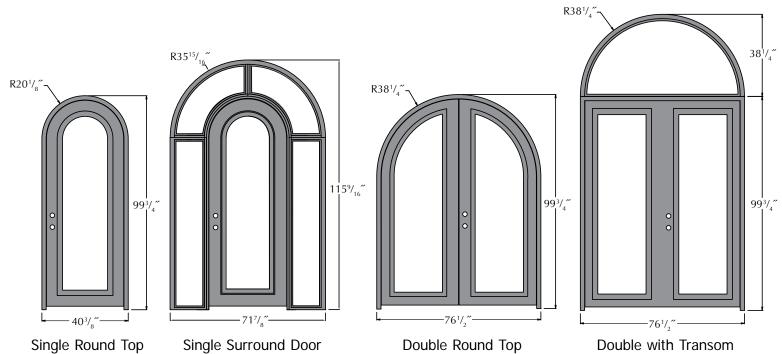

## **Buffalo Forge Unit Dimensions**

- Dimensions shown with 2" heavy-duty no twist framing system.
- To calculate the Rough Opening add 2" to the width and 1" to the height of the unit dimensions.