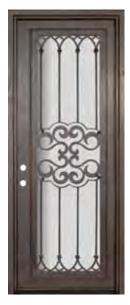

## 3'-0" Square Top Single Doors

## Milano

4-5/8" Jamb / Right Hand Active Door 4-5/8" Jamb / Left Hand Active Door

PHBFMDR4 PHBFMDL4

6-5/8" Jamb / Right Hand Active Door 6-5/8" Jamb / Left Hand Active Door

PHBFMDR6 PHBFMDL6