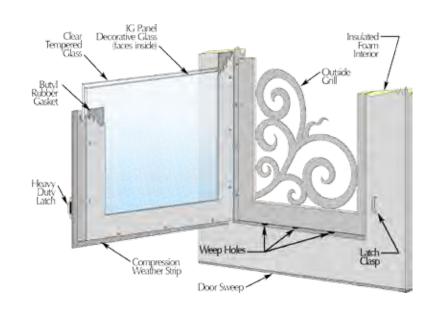

### The Features & Benefits

### **Fast Ship Program**

All Standard door sizes and designs are in stock and available for immediate delivery.

### **Built-In Drainage System**

Sloped door panel design with weep hole system to allow rain water to drain to the exterior away from the glass panel and door.

### **Composite Threshold**

Factory installed 100% composite adjustable threshold is built-in to eliminate rotting or warping.

### Easy Install System

Heavy duty no-twist 4 5/8" and 6 5/8" frame. Online Video Installation Guide.

### **Custom Design Options**

Let our custom department help build a Buffalo Forge unit to match your custom design.

### **5 Year Limited Warranty**

- Each Buffalo Forge iron door is delivered as a ready-to-install, weather-proof
  entry system including insulated safety glass, vinyl weather-strip system, and
  composite threshold. Doors accept standard door hardware to eliminate the
  need for custom or hard-to-find locks and latches.
- The Buffalo Forge iron grilles are designed within a unique face-mounted frame system, providing greater architectural definition to the iron grille designs.
- Factory mounted flush bolts provide secure locking of the passive door.
   Achieve maximum security while maintaining a clean look without the need for surface mounted hardware.
- Each unit is pre-assembled and installed into a test wall before it is packaged for shipment. Each Buffalo Forge unit comes with a 5 year Limited Warranty.
- Glass panels open inwards to the home to allow easy access to clean both sides of the glass. You can open the glass panel and leave the door locked and secure while talking through the decorative grille or allow the air to ventilate through the open glass panel into your home.