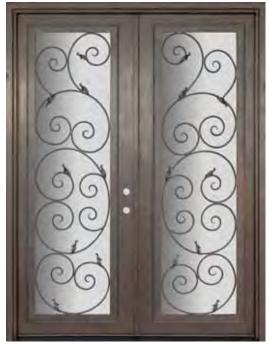

### Valencia

4-5/8" Jamb / Right Hand Active Door 4-5/8" Jamb / Left Hand Active Door

6-5/8" Jamb / Right Hand Active Door 6-5/8" Jamb / Left Hand Active Door

PHBFVDR4 PHBFVDL4

PHBFVDR6 PHBFVDL6