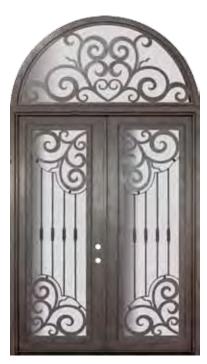

4-5/8" Jamb / Right Hand Active Door 4-5/8" Jamb / Left Hand Active Door

6-5/8" Jamb / Right Hand Active Door 6-5/8" Jamb / Left Hand Active Door PHBFBRTDR4 PHBFBRTDL4

PHBFBRTDR6 PHBFBRTDL6

Milano

4-5/8" Jamb / Right Hand Active Door 4-5/8" Jamb / Left Hand Active Door

## Milano

4-5/8" Jamb / Right Hand Active Door 4-5/8" Jamb / Left Hand Active Door

PHBFMDR4 PHBFMDL4

6-5/8" Jamb / Right Hand Active Door 6-5/8" Jamb / Left Hand Active Door

PHBFMDR6 PHBFMDL6