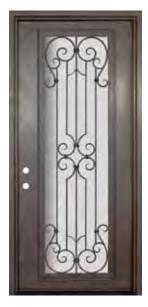

## 3'-0" Square Top Single Doors

## 3'-6" Square Top Single Doors

Orvieto\*

4-5/8" Jamb / Right Hand Door 4-5/8" Jamb / Left Hand Door

6-5/8" Jamb / Right Hand Door 6-5/8" Jamb / Left Hand Door

PHBFOSR4-42 PHBFOSL4-42

PHBFOSR6-42 PHREOSI 6-42