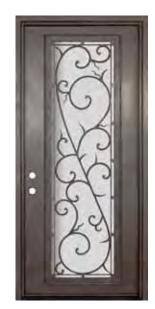

## 3'-0" Square Top Single Doors

## 3'-6" Square Top Single Doors

Orvieto\*

4-5/8" Jamb / Right Hand Door 4-5/8" Jamb / Left Hand Door

6-5/8" Jamb / Right Hand Door 6-5/8" Jamb / Left Hand Door

PHBFOSR4-42 PHBFOSL4-42

PHBFOSR6-42 PHREOSI 6-42