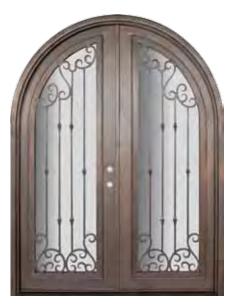

## Round Top Double Doors

Orvieto

4-5/8" Jamb / Right Hand Active Door 4-5/8" Jamb / Left Hand Active Door

6-5/8" Jamb / Right Hand Active Door 6-5/8" Jamb / Left Hand Active Door PHBFORTDR4 PHBFORTDL4

PHBFORTDR6 PHBFORTDL6

## **Arch Top Double Doors**