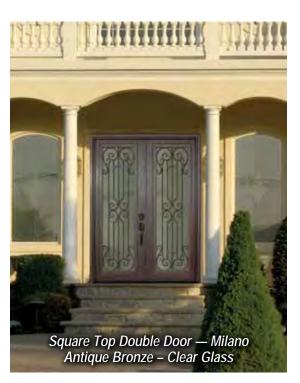

All rights reserved.





Cover: Square Top Double Door with Transom — Milano Antique Bronze – Clear Glass

### The Features & Benefits

### **Fast Ship Program**

All Standard door sizes and designs are in stock and available for immediate delivery.

### **Built-In Drainage System**

Sloped door panel design with weep hole system to allow rain water to drain to the exterior away from the glass panel and door.

### **Composite Threshold**

Factory installed 100% composite adjustable threshold is built-in to eliminate rotting or warping.

### Easy Install System

Heavy duty no-twist 4 5/8" and 6 5/8" frame. Online Video Installation Guide.

### **Custom Design Options**

Let our custom department help build a Buffalo Forge unit to match your custom design.

### **5 Year Limited Warranty**





- Each Buffalo Forge iron door is delivered as a ready-to-install, weather-proof
  entry system including insulated safety glass, vinyl weather-strip system, and
  composite threshold. Doors accept standard door hardware to eliminate the
  need for custom or hard-to-find locks and latches.
- The Buffalo Forge iron grilles are designed within a unique face-mounted frame system, providing greater architectural definition to the iron grille designs.
- Factory mounted flush bolts provide secure locking of the passive door.
   Achieve maximum security while maintaining a clean look without the need for surface mounted hardware.
- Each unit is pre-assembled and installed into a test wall before it is packaged for shipment. Each Buffalo Forge unit comes with a 5 year Limited Warranty.
- Glass