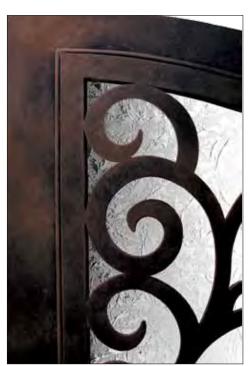

## Step Two

A hand painted faux finish is applied over the protective powder coat leaving a rich warm natural patina finish in Antique Black, Antique Bronze, or Antique Pewter to highlight the wrought iron design. Faux paint finishes will vary due to the nature of the hand-applied paint process.

Antique Black Finish

Antique Bronze Finish

Antique Pewter Finish

Bronze aluminum sill with all-composite substrates won't absorb water like wood and prevents the sill from rotting or warping.