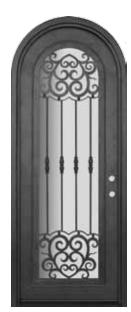

## Round Top Single Doors

## Barcelona

4-5/8" Jamb / Right Hand Door 4-5/8" Jamb / Left Hand Door

6-5/8" Jamb / Right Hand Door 6-5/8" Jamb / Left Hand Door PHBFBRSURR4 PHBFBRSURL4

PHBFBRSURR6 PHBFBRSURL6

## Valencia

4-5/8" Jamb / Right Hand Door 4-5/8" Jamb / Left Hand Door

6-5/8" Jamb / Right Hand Door 6-5/8" Jamb / Left Hand Door PHBFVSURR4 PHBFVSURL4

PHBFVSURR6 PHBFVSURL6