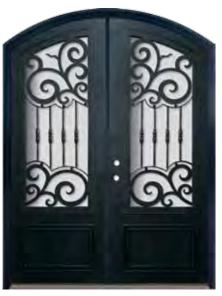

## **Arch Top Double Doors**

## Barcelona

4-5/8" Jamb / Right Hand Active Door 4-5/8" Jamb / Left Hand Active Door

6-5/8" Jamb / Right Hand Active Door 6-5/8" Jamb / Left Hand Active Door PHBFBATDR4 PHBFBATDL4

PHBFBATDR6 PHBFBATDL6