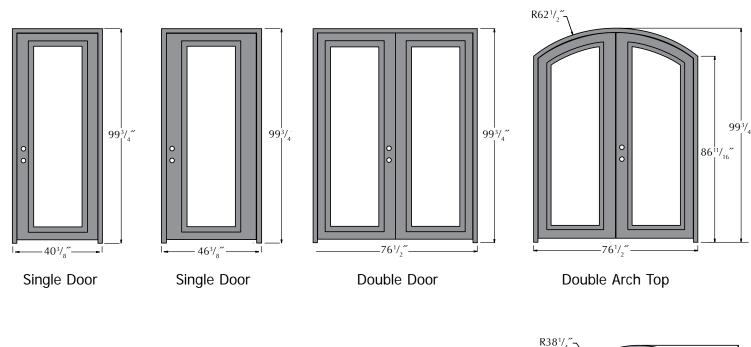

## **Buffalo Forge Unit Dimensions**

- Dimensions shown with 2" heavy-duty no twist framing system.
- To calculate the Rough Opening add 2" to the width and 1" to the height of the unit dimensions.