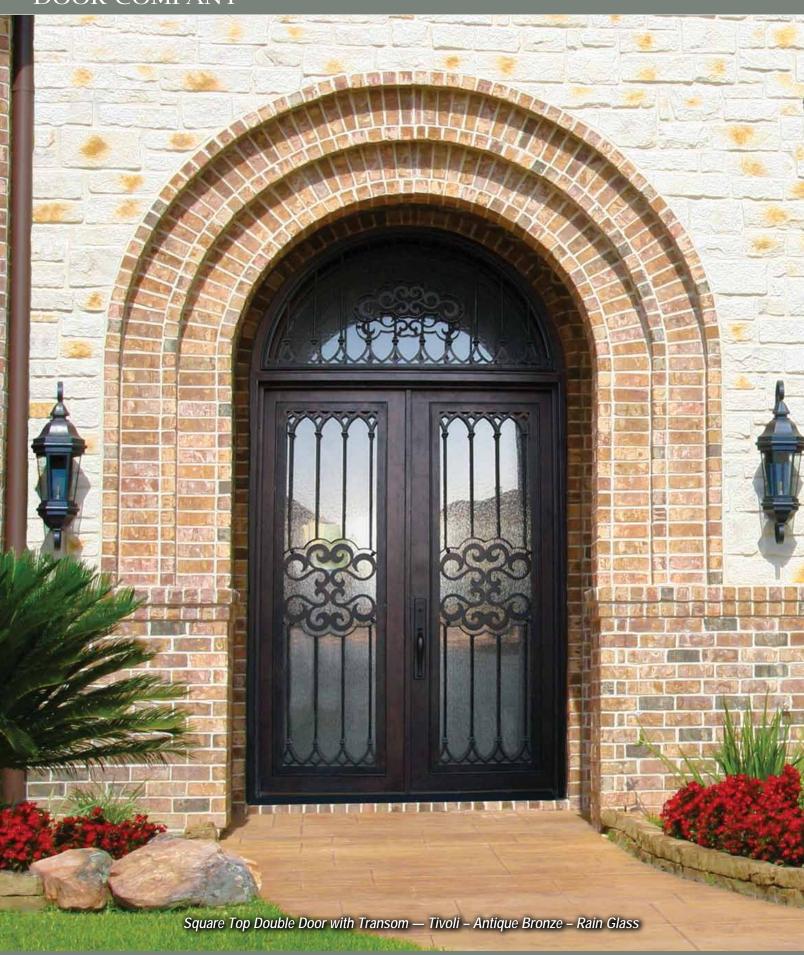

Cover: Square Top Double Door with Transom — Milano Antique Bronze – Clear Glass

## Square Top Double Doors with Transoms

Tivoli

4-5/8" Jamb / Right Hand Active Door 4-5/8" Jamb / Left Hand Active Door

6-5/8" Jamb / Right Hand Active Door 6-5/8" Jamb / Left Hand Active Door PHBFTRTDR4 PHBFTRTDL4

PHBFTRTDR6 PHBFTRTDL6

Barcelona