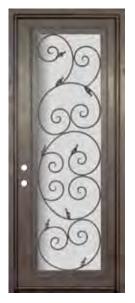

## 3'-0" Square Top Single Doors

## Barcelona

4-5/8" Jamb / Right Hand Door 4-5/8" Jamb / Left Hand Door

6-5/8" Jamb / Right Hand Door 6-5/8" Jamb / Left Hand Door PHBFBRSURR4 PHBFBRSURL4

PHBFBRSURR6 PHBFBRSURL6