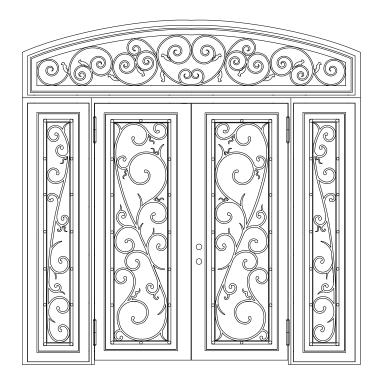

## **Arch Top Double Doors**

## Barcelona

4-5/8" Jamb / Right Hand Active Door 4-5/8" Jamb / Left Hand Active Door

6-5/8" Jamb / Right Hand Active Door 6-5/8" Jamb / Left Hand Active Door PHBFBATDR4 PHBFBATDL4

PHBFBATDR6 PHBFBATDL6