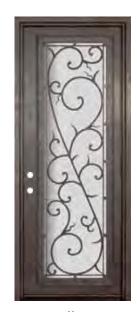

## 3'-0" Square Top Single Doors

## 3'-6" Square Top Single Doors

Orvieto\*

4-5/8" Jamb / Right Hand Door 4-5/8" Jamb / Left Hand Door

6-5/8" Jamb / Right Hand Door 6-5/8" Jamb / Left Hand Door

PHBFOSR4-42 PHBFOSL4-42

PHBFOSR6-42 PHREOSI 6-42