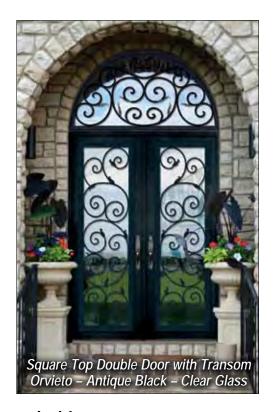

Cover: Square Top Double Door with Transom — Milano Antique Bronze – Clear Glass