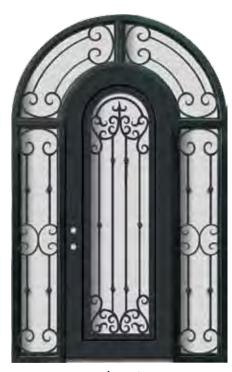

## Round Top Double Doors

Orvieto

4-5/8" Jamb / Right Hand Active Door 4-5/8" Jamb / Left Hand Active Door

6-5/8" Jamb / Right Hand Active Door 6-5/8" Jamb / Left Hand Active Door PHBFORTDR4 PHBFORTDL4

PHBFORTDR6 PHBFORTDL6

Tivoli

4-5/8" Jamb / Right Hand Active Door 4-5/8" Jamb / Left Hand Active Door

6-5/8" Jamb / Right Hand Active Door 6-5/8" Jamb / Left Hand Active Door PHBFTRTDR4 PHBFTRTDL4

PHBFTRTDR6 PHBFTRTDL6

Barcelona

4-5/8" Jamb / Right Hand Active Door 4-5/8" Jamb / Left Hand Active Door

6-5/8" Jamb / Right Hand Active Door 6-5/8" Jamb / Left Hand Active Door PHBFBRTDR4 PHBFBRTDL4

PHBFBRTDR6 PHBFBRTDL6

Milano

4-5/8" Jamb / Right Hand Active Door 4-5/8" Jamb / Left Hand Active Door