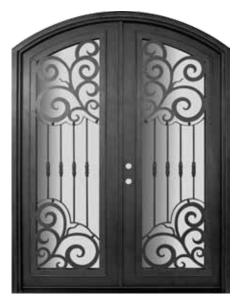

## Orvieto

4-5/8" Jamb / Right Hand Active Door 4-5/8" Jamb / Left Hand Active Door

6-5/8" Jamb / Right Hand Active Door 6-5/8" Jamb / Left Hand Active Door PHBFOATDR4 PHBFOATDL4

PHBFOATDI 6

Tivoli

4-5/8" Jamb / Right Hand Active Door 4-5/8" Jamb / Left Hand Active Door

## Orvieto

4-5/8" Jamb / Right Hand Active Door 4-5/8" Jamb / Left Hand Active Door

6-5/8" Jamb / Right Hand Active Door 6-5/8" Jamb / Left Hand Active Door

PHBFODR4 PHBFODL4 PHBFODR6 PHBFODL6