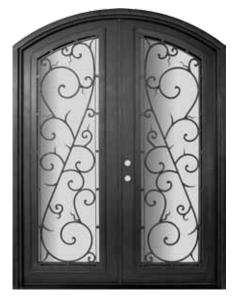

## **Arch Top Double Doors**

## Barcelona

4-5/8" Jamb / Right Hand Active Door 4-5/8" Jamb / Left Hand Active Door

6-5/8" Jamb / Right Hand Active Door 6-5/8" Jamb / Left Hand Active Door PHBFBATDR4 PHBFBATDL4

PHBFBATDR6 PHBFBATDL6