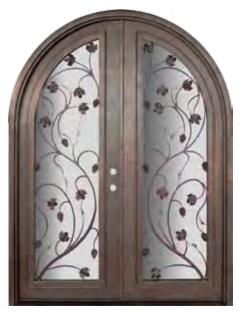

## Vineyard Round Top Double

### With Glass

4-5/8" Jamb / Right Hand Active Door 4-5/8" Jamb / Left Hand Active Door

6-5/8" Jamb / Right Hand Active Door 6-5/8" Jamb / Left Hand Active Door

6-5/8" Jamb / Left Hand Active Doo

### Without Glass

4-5/8" Jamb / Right Hand Active Door 4-5/8" Jamb / Left Hand Active Door

6-5/8" Jamb / Right Hand Active Door 6-5/8" Jamb / Left Hand Active Door PHBFVNRTDR4 PHBFVNRTDL4

PHBFVNRTDR6 PHBFVNRTDL6