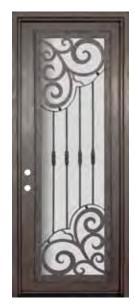

## 3'-0" Square Top Single Doors

## Barcelona

4-5/8" Jamb / Right Hand Active Door 4-5/8" Jamb / Left Hand Active Door

6-5/8" Jamb / Right Hand Active Door 6-5/8" Jamb / Left Hand Active Door

PHBFBDR4 PHBFBDL4

PHBFBDR6 PHBFBDL6