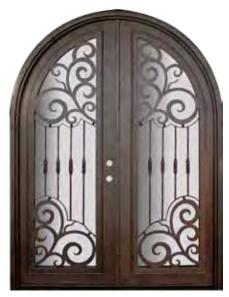

## Round Top Double Doors

Orvieto

4-5/8" Jamb / Right Hand Active Door 4-5/8" Jamb / Left Hand Active Door

6-5/8" Jamb / Right Hand Active Door 6-5/8" Jamb / Left Hand Active Door PHBFORTDR4 PHBFORTDL4

PHBFORTDR6 PHBFORTDL6

## **Arch Top Double Doors**