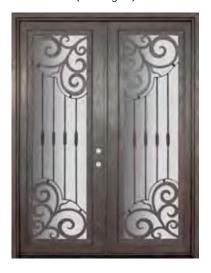

Cover: Square Top Double Door with Transom — Milano Antique Bronze – Clear Glass