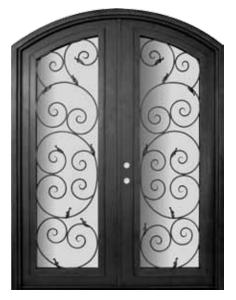

## Round Top Double Doors

Orvieto

4-5/8" Jamb / Right Hand Active Door 4-5/8" Jamb / Left Hand Active Door

6-5/8" Jamb / Right Hand Active Door 6-5/8" Jamb / Left Hand Active Door PHBFORTDR4 PHBFORTDL4

PHBFORTDR6 PHBFORTDL6

Tivoli

4-5/8" Jamb / Right Hand Active Door 4-5/8" Jamb / Left Hand Active Door

6-5/8" Jamb / Right Hand Active Door 6-5/8" Jamb / Left Hand Active Door PHBFTRTDR4 PHBFTRTDL4

PHBFTRTDR6 PHBFTRTDL6

Barcelona

4-5/8" Jamb / Right Hand Active Door 4-5/8" Jamb / Left Hand Active Door

6-5/8" Jamb / Right Hand Active Door 6-5/8" Jamb / Left Hand Active Door PHBFBRTDR4 PHBFBRTDL4

PHBFBRTDR6 PHBFBRTDL6

Milano

4-5/8" Jamb / Right Hand Active Door 4-5/8" Jamb / Left Hand Active Door