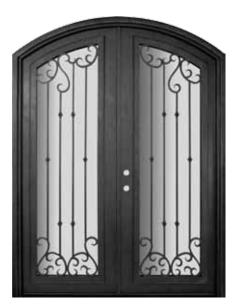

## **Arch Top Double Doors**

## Barcelona

4-5/8" Jamb / Right Hand Active Door 4-5/8" Jamb / Left Hand Active Door

6-5/8" Jamb / Right Hand Active Door 6-5/8" Jamb / Left Hand Active Door PHBFBATDR4 PHBFBATDL4

PHBFBATDR6 PHBFBATDL6