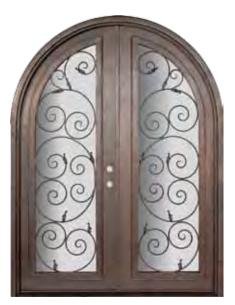

## Round Top Double Doors

Orvieto

4-5/8" Jamb / Right Hand Active Door 4-5/8" Jamb / Left Hand Active Door

6-5/8" Jamb / Right Hand Active Door 6-5/8" Jamb / Left Hand Active Door PHBFORTDR4 PHBFORTDL4

PHBFORTDR6 PHBFORTDL6