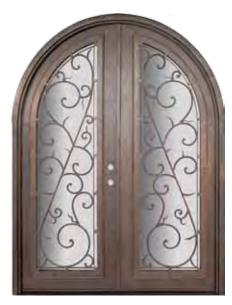

## Round Top Double Doors

Orvieto

4-5/8" Jamb / Right Hand Active Door 4-5/8" Jamb / Left Hand Active Door

6-5/8" Jamb / Right Hand Active Door 6-5/8" Jamb / Left Hand Active Door PHBFORTDR4 PHBFORTDL4

PHBFORTDR6 PHBFORTDL6

## **Arch Top Double Doors**