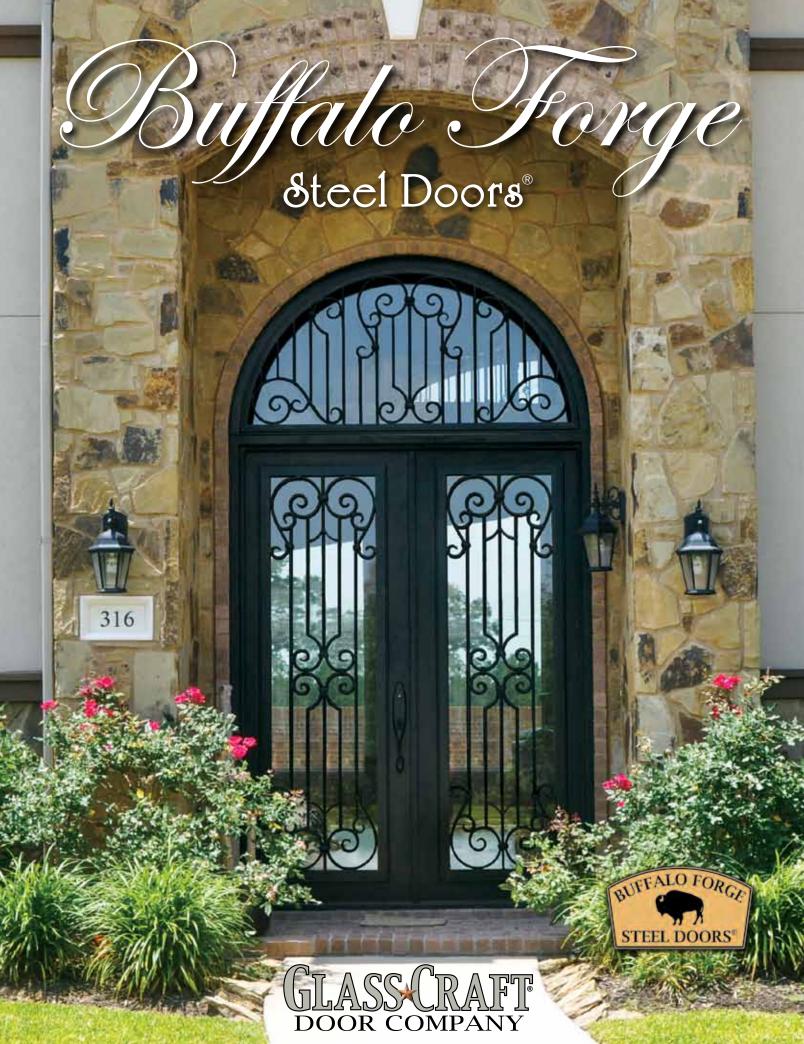

Cover: Square Top Double Door with Transom — Milano Antique Bronze – Clear Glass