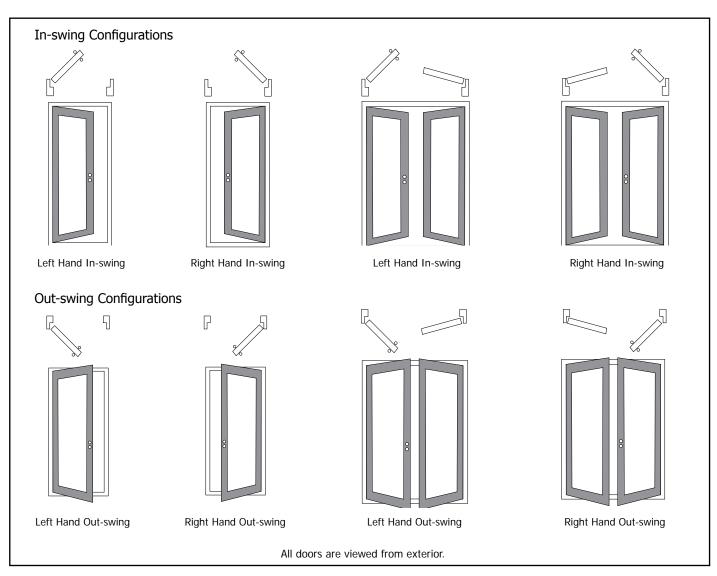

## Buffalo Forge Handing Guide

## **Pre-hang Configuration Options**

All standard Buffalo Forge door designs are available with Inswing or Out-swing doors and can be ordered as left-handed or right-handed units. Please refer to the chart above to specify the handing when placing your order. All doors on the handing guide are viewed from the exterior of the home. Door units may also be ordered with ADA (Americans with Disabilities Act) accessible thresholds. ADA threshold units are made to order and will require extended lead times. See page 26 & 27 for full pricing and lead time details.