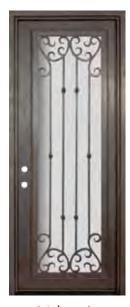

## 3'-0" Square Top Single Doors

## 3'-6" Square Top Single Doors

Orvieto\*

4-5/8" Jamb / Right Hand Door 4-5/8" Jamb / Left Hand Door

6-5/8" Jamb / Right Hand Door 6-5/8" Jamb / Left Hand Door

PHBFOSR4-42 PHBFOSL4-42

PHBFOSR6-42 PHREOSI 6-42