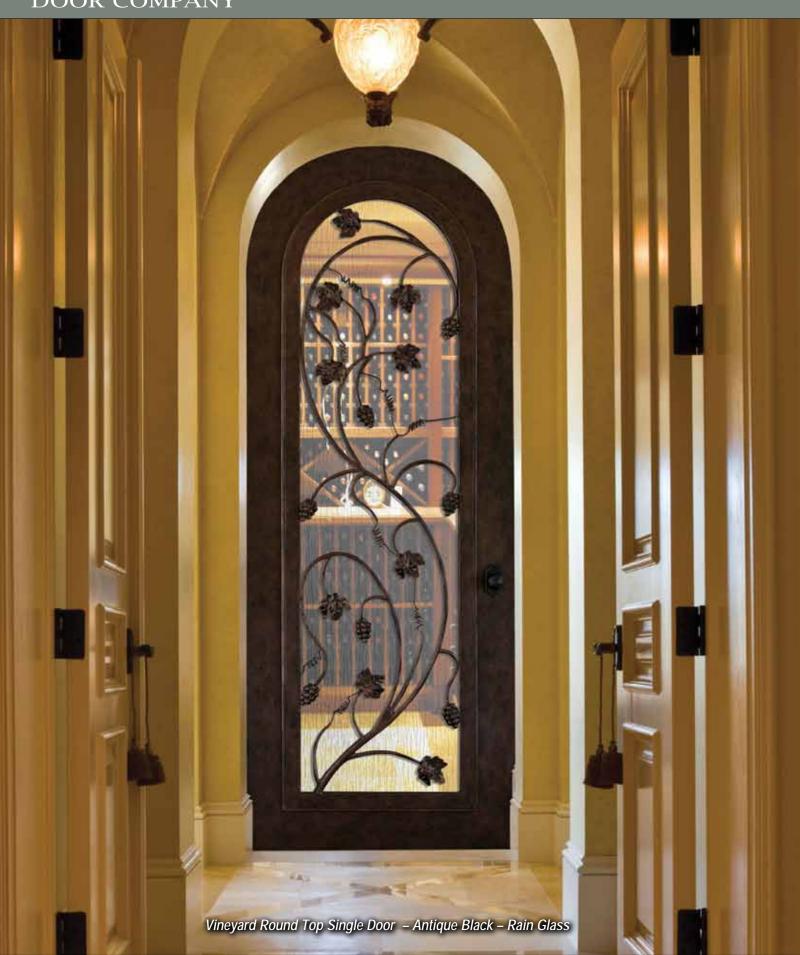

# GLASS CRAFT DOOR COMPANY

Vineyard Round Top Single

### With Glass

4-5/8" Jamb / Right Hand Active Door 4-5/8" Jamb / Left Hand Active Door

6-5/8" Jamb / Right Hand Active Door 6-5/8" Jamb / Left Hand Active Door

### Without Glass

4-5/8" Jamb / Right Hand Active Door 4-5/8" Jamb / Left Hand Active Door

6-5/8" Jamb / Right Hand Active Door 6-5/8" Jamb / Left Hand Active Door PHBFVNRTSIR4 PHBFVNRTSIL4

PHBFVNRTSIR6

PHBFVNRTSIL6