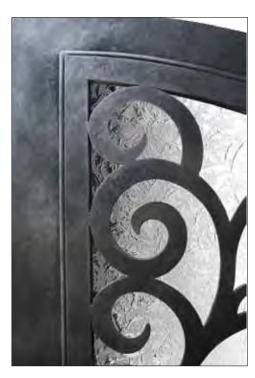

## Step Two

A hand painted faux finish is applied over the protective powder coat leaving a rich warm natural patina finish in Antique Black, Antique Bronze, or Antique Pewter to highlight the wrought iron design. Faux paint finishes will vary due to the nature of the hand-applied paint process.

Antique Black Finish

Antique Bronze Finish

Antique Pewter Finish

Bronze aluminum sill with all-composite substrates won't absorb water like wood and prevents the sill from rotting or warping.