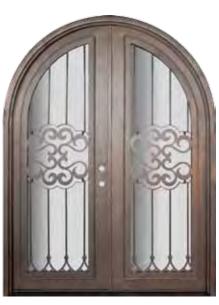

## Round Top Double Doors

Orvieto

4-5/8" Jamb / Right Hand Active Door 4-5/8" Jamb / Left Hand Active Door

6-5/8" Jamb / Right Hand Active Door 6-5/8" Jamb / Left Hand Active Door PHBFORTDR4 PHBFORTDL4

PHBFORTDR6 PHBFORTDL6