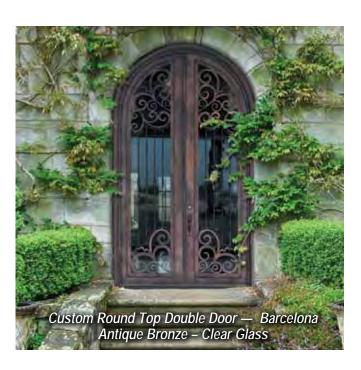

## Round Top Double Doors

Orvieto

4-5/8" Jamb / Right Hand Active Door 4-5/8" Jamb / Left Hand Active Door

6-5/8" Jamb / Right Hand Active Door 6-5/8" Jamb / Left Hand Active Door PHBFORTDR4 PHBFORTDL4

PHBFORTDR6 PHBFORTDL6

4-5/8" Jamb / Right Hand Active Door 4-5/8" Jamb / Left Hand Active Door

6-5/8" Jamb / Right Hand Active Door 6-5/8" Jamb / Left Hand Active Door PHBFBRTDR4 PHBFBRTDL4

PHBFBRTDR6 PHBFBRTDL6

Milano

4-5/8" Jamb / Right Hand Active Door 4-5/8" Jamb / Left Hand Active Door