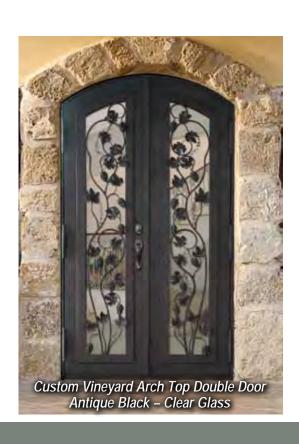

## Vineyard Round Top Double

### With Glass

4-5/8" Jamb / Right Hand Active Door 4-5/8" Jamb / Left Hand Active Door

6-5/8" Jamb / Right Hand Active Door 6-5/8" Jamb / Left Hand Active Door

6-5/8" Jamb / Left Hand Active Doo

### Without Glass

4-5/8" Jamb / Right Hand Active Door 4-5/8" Jamb / Left Hand Active Door

6-5/8" Jamb / Right Hand Active Door 6-5/8" Jamb / Left Hand Active Door PHBFVNRTDR4 PHBFVNRTDL4

PHBFVNRTDR6 PHBFVNRTDL6