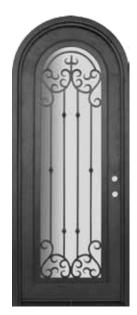

## Valencia

4-5/8" Jamb / Right Hand Door 4-5/8" Jamb / Left Hand Door

6-5/8" Jamb / Right Hand Door 6-5/8" Jamb / Left Hand Door PHBFVSURR4 PHBFVSURL4

PHBFVSURR6 PHBFVSURL6