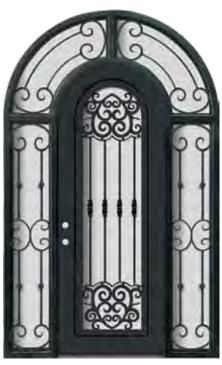

6-5/8" Jamb / Right Hand Active Door 6-5/8" Jamb / Left Hand Active Door PHBFMRTDR4

PHBFMRTDR6

Valencia

4-5/8" Jamb / Right Hand Active Door 4-5/8" Jamb / Left Hand Active Door

6-5/8" Jamb / Right Hand Active Door 6-5/8" Jamb / Left Hand Active Door PHBFVRTDR4 PHBFVRTDL4

PHBFVRTDR6

Bellagio

4-5/8" Jamb / Right Hand Active Door 4-5/8" Jamb / Left Hand Active Door

6-5/8" Jamb / Right Hand Active Door 6-5/8" Jamb / Left Hand Active Door PHBFLRTDR4 PHBFLRTDL4

PHBFLRTDR6