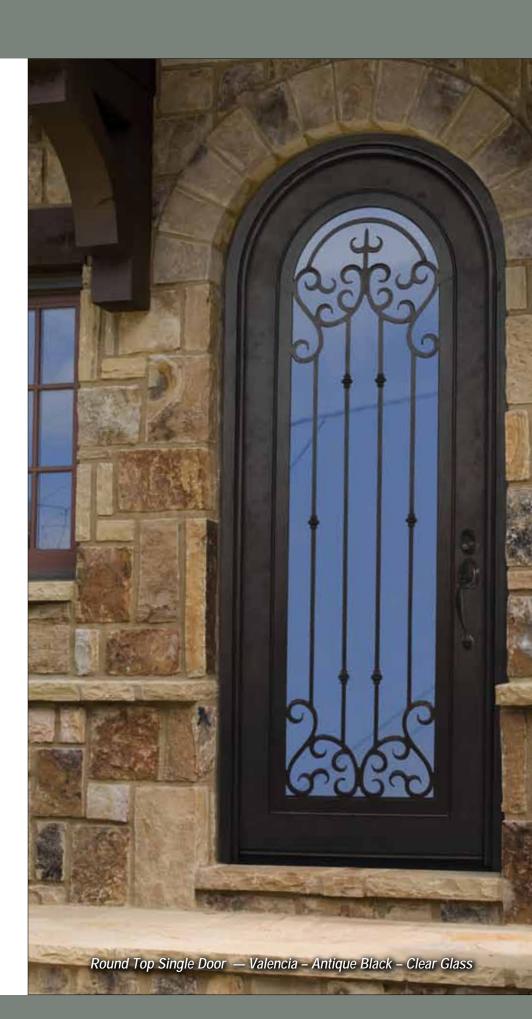

Cover: Square Top Double Door with Transom — Milano Antique Bronze – Clear Glass