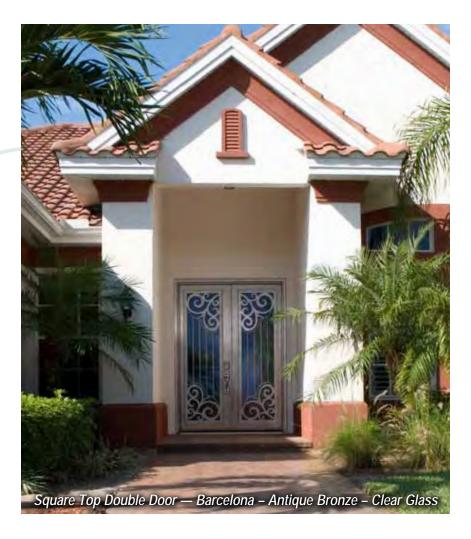

Cover: Square Top Double Door with Transom — Milano Antique Bronze – Clear Glass

## Barcelona

4-5/8" Jamb / Right Hand Active Door 4-5/8" Jamb / Left Hand Active Door

6-5/8" Jamb / Right Hand Active Door 6-5/8" Jamb / Left Hand Active Door

PHBFBDR4 PHBFBDL4

PHBFBDR6 PHBFBDL6