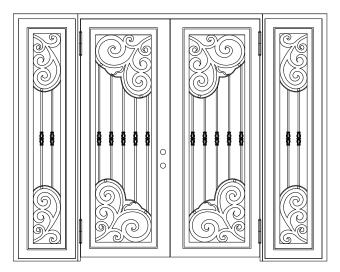

## Square Top Double Doors

## Barcelona

4-5/8" Jamb / Right Hand Active Door 4-5/8" Jamb / Left Hand Active Door

6-5/8" Jamb / Right Hand Active Door 6-5/8" Jamb / Left Hand Active Door

PHBFBDR4 PHBFBDL4

PHBFBDR6 PHBFBDL6