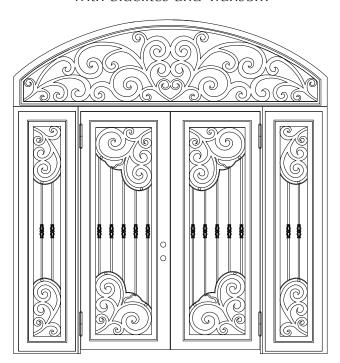

## Square Top Double Doors with Transoms

## Barcelona

4-5/8" Jamb / Right Hand Active Door 4-5/8" Jamb / Left Hand Active Door

6-5/8" Jamb / Right Hand Active Door 6-5/8" Jamb / Left Hand Active Door PHBFBDHRR4 PHBFBDHRL4

PHBFBDHRR6 PHBFBDHRL6