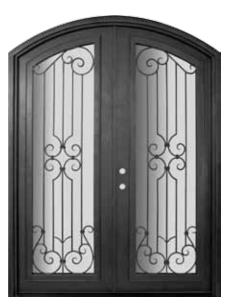

## Milano

4-5/8" Jamb / Right Hand Active Door 4-5/8" Jamb / Left Hand Active Door

6-5/8" Jamb / Right Hand Active Door 6-5/8" Jamb / Left Hand Active Door PHBFMATDR4 PHBFMATDL4

PHBFMATDR6 PHBFMATDL6

## Milano

4-5/8" Jamb / Right Hand Active Door 4-5/8" Jamb / Left Hand Active Door

PHBFMDR4 PHBFMDL4

6-5/8" Jamb / Right Hand Active Door 6-5/8" Jamb / Left Hand Active Door

PHBFMDR6 PHBFMDL6

### Milano

4-5/8" Jamb / Right Hand Active Door 4-5/8" Jamb / Left Hand Active Door

6-5/8" Jamb / Right Hand Active Door 6-5/8" Jamb / Left Hand Active Door PHBFMDHRR4 PHBFMDHRL4

PHBFMDHRR6

Orvieto\*

4-5/8" Jamb / Right Hand Door 4-5/8" Jamb / Left Hand Door