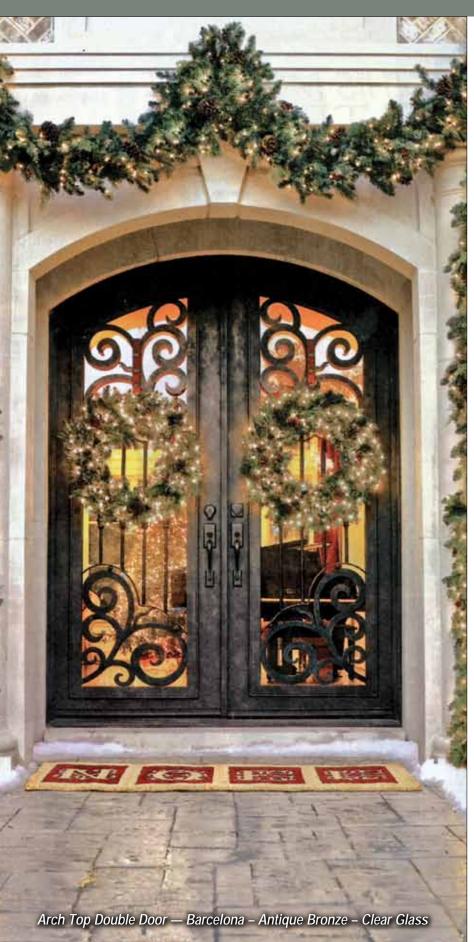

Cover: Square Top Double Door with Transom — Milano Antique Bronze – Clear Glass