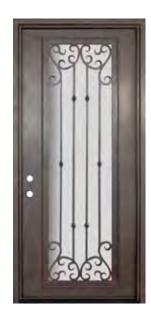

## 3'-0" Square Top Single Doors

## 3'-6" Square Top Single Doors

Orvieto\*

4-5/8" Jamb / Right Hand Door 4-5/8" Jamb / Left Hand Door

6-5/8" Jamb / Right Hand Door 6-5/8" Jamb / Left Hand Door

PHBFOSR4-42 PHBFOSL4-42

PHBFOSR6-42 PHREOSI 6-42