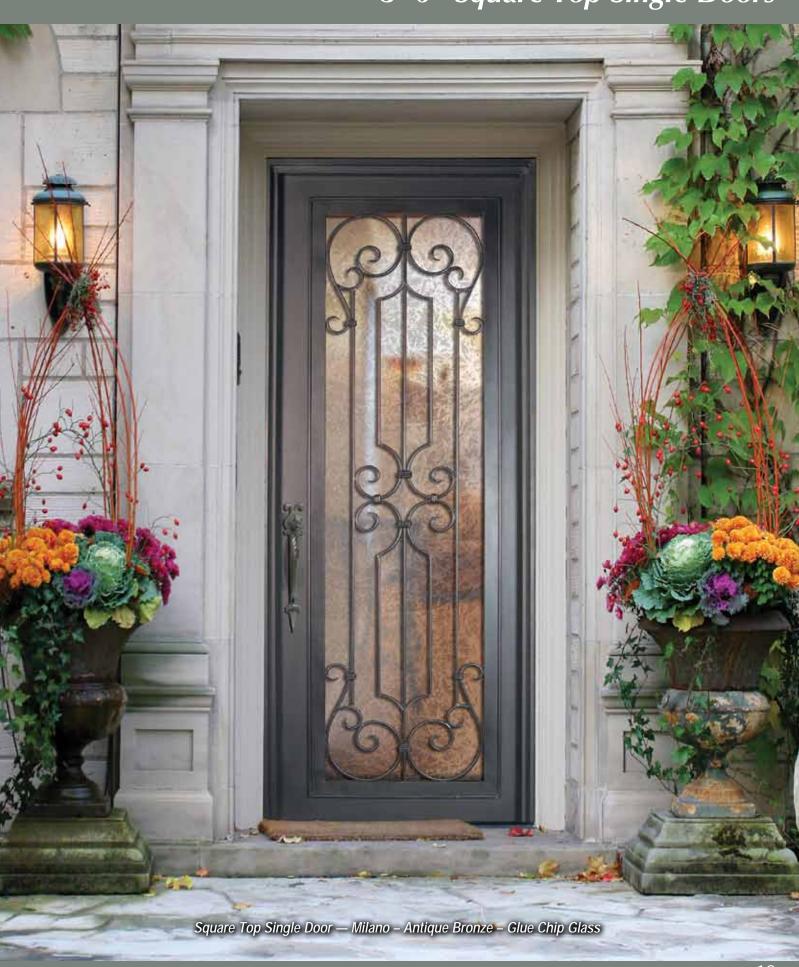

Jamb / Right Hand Door 6-5/8" Jamb / Left Hand Door PHBFBSR4 PHBFBSL4

PHBFBSR6 PHBFBSL6



Milano

4-5/8" Jamb / Right Hand Door 4-5/8" Jamb / Left Hand Door

6-5/8" Jamb / Right Hand Door 6-5/8" Jamb / Left Hand Door PHBFMSR4 PHBFMSL4

PHBFMSR6 PHBFMSL6



Valencia

4-5/8" Jamb / Right Hand Door 4-5/8" Jamb / Left Hand Door

6-5/8" Jamb / Right Hand Door 6-5/8" Jamb / Left Hand Door PHBFVSR4 PHBFVSL4

PHBFVSR6 PHBFVSL6



Bellagio\*

4-5/8" Jamb / Right Hand Door 4-5/8" Jamb / Left Hand Door

6-5/8" Jamb / Right Hand Door 6-5/8" Jamb / Left Hand Door PHBFLSR4 PHBFLSL4

> PHBFLSR6 PHBFLSL6

\*Grille design orientation: Barcelona, Bellagio and Orvieto single door designs are shown with Right Handed doors. Left Handed doors have a reversed grille pattern.

## 3'-0" Square Top Single Doors



# GLASS CRAFT



## 3'-6" Square Top Single Doors



Orvieto\*

4-5/8" Jamb / Right Hand Door 4-5/8" Jamb / Left Hand Door

6-5/8" Jamb / Right Hand Door 6-5/8" Jamb / Left Hand Door

PHBFOSR4-42 PHBFOSL4-42

PHBFOSR6-42 PHREOSI 6-42



Tivoli

4-5/8" Jamb / Right Hand Door 4-5/8" Jamb / Left Hand Door

6-5/8" Jamb / Right Hand Door 6-5/8" Jamb / Left Hand Door

PHBFTSR4-42 PHBFTSL4-42

PHRETSI 6-42

PHBFTSR6-42



Barcelona\*

4-5/8" Jamb / Right Hand Door 4-5/8" Jamb / Left Hand Door

6-5/8" Jamb / Right Hand Door 6-5/8" Jamb / Left Hand Door

PHBFBSR4-42 PHBFBSL4-42

PHBFBSR6-42 PHBFBSL6-42



Milano

4-5/8" Jamb / Right Hand Door 4-5/8" Jamb / Left Hand Door

6-5/8" Jamb / Right Hand Door 6-5/8" Jamb / Left Hand Door

PHBFMSR4-42 PHBFMSL4-42

PHBFMSR6-42 PHBFMSL6-42



Valencia

4-5/